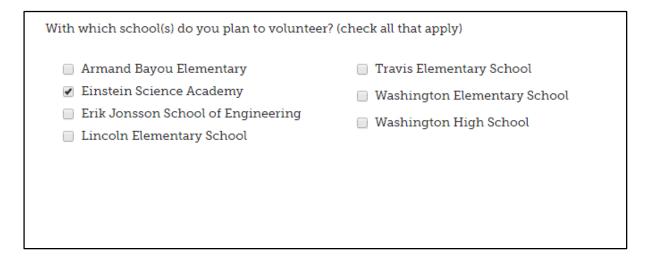

## **Select your Schools**

- Identify the school(s) where you plan to volunteer
- You can add or change schools, as needed