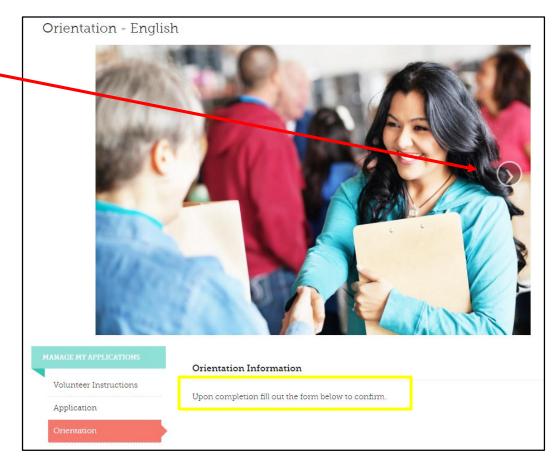

## **Complete Orientation**

- Click on arrow in picture to complete the orientation, if required by your District
- Scroll down and provide your electronic signature