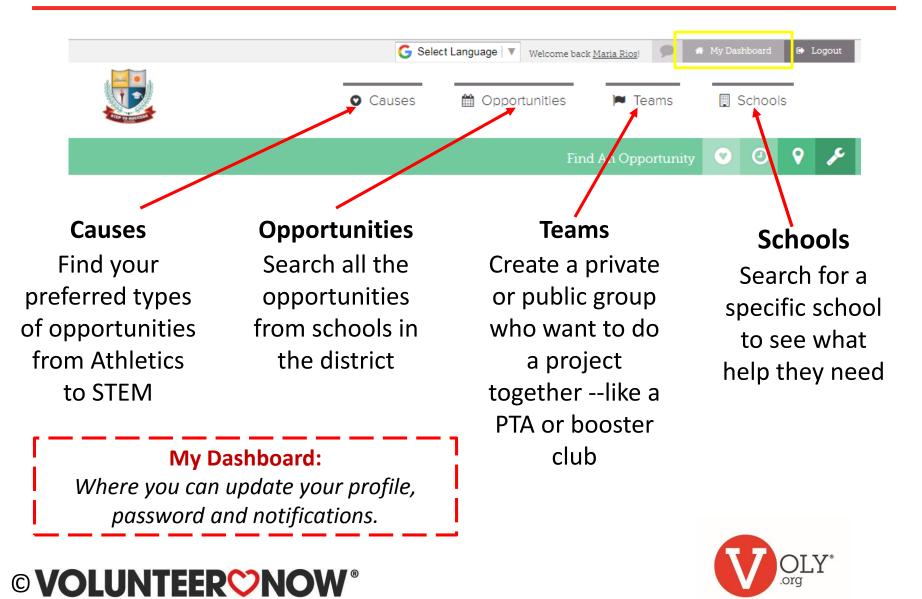

|
| Forgot your <u>password</u> ?                                                                      |
| Log-In                                                                                             |
|                                                                                                    |
|                                                                                                    |
| Forgot Your Password?<br>Enter our <b>email address</b> below and we will send you a new password. |
| Ener your email address.<br>Send Me A New Password!                                                |
| <u>Cancel and return to log in</u>                                                                 |

### © VOLUNTEER VOW®



## Using VOLY



## **School Profile**

Each school profile includes a list of all current volunteer opportunities posted by the school







### © VOLUNTEER VOW®

## I Want to Help!

When you see an interesting opportunity:

- Click on the name to learn more
- Click "I Want to Help' to notify the school
- Select the days/shifts you are available from the calendar
- Receive a confirmation email

| Keep Us Organized Campus Engage   Do you like to put things in order? Do you color-code clothing in your closet? If so we need your help copying,sorting and distributing mail an supplies so teachers have the information and materials they need to keep our students learning. Learn More |                                                                                |          |         |            | -