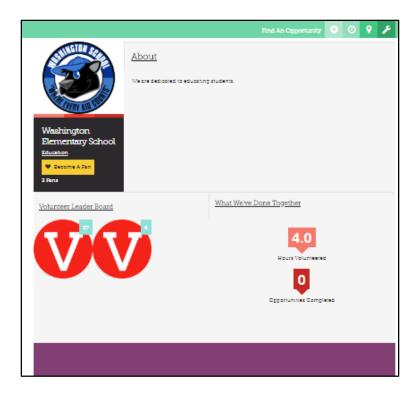

## **School Profile**

Each school profile includes a list of all current volunteer opportunities posted by the school