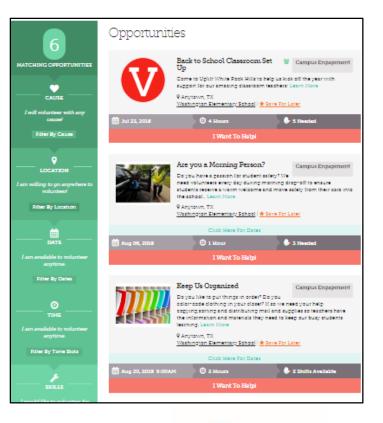

## I Want to Help!

When you see an interesting opportunity:

- Click on the name to learn more
- Click "I Want to Help' to notify the school
- Select the days/shifts you are available from the calendar
- Receive a confirmation email

| Keep Us Organized Campus Engage   Do you like to put things in order? Do you color-code clothing in your closet? If so we need your help copying,sorting and distributing mail an supplies so teachers have the information and materials they need to keep our students learning. Learn More |                                                                                |          |         |            | -            |
|-----------------------------------------------------------------------------------------------------------------------------------------------------------------------------------------------------------------------------------------------------------------------------------------------|--------------------------------------------------------------------------------|----------|---------|------------|--------------|
|                                                                                                                                                                                                                                                                                               | ♥ Anytown, TX<br><u>Washington Elementary School</u>   ★ <u>Save For Later</u> |          |         |            |              |
|                                                                                                                                                                                                                                                                                               | Click Here For Dates                                                           |          |         |            |              |
| 🛗 Aug 20, 2018 9:00AM                                                                                                                                                                                                                                                                         | 1                                                                              | 2 Hours  |         | 🛛 🦆 2 Shif | ts Available |
|                                                                                                                                                                                                                                                                                               |                                                                                | I Want 7 | o Help! |            |              |