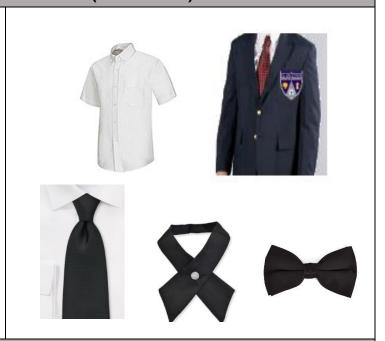

## Monday: Platinum Dress Uniform (K-5th Grade)

White oxfords button down shirt

- ✓ Shirt can be short or long sleeved
- Pinnacle crests are encouraged but not required

Solid black tie worn, and knotted

- ✓ Bow tie
- ✓ Cross tie
- ✓ Necktie

Black or gray trousers/slacks/dress pants

- ✓ No denim, no leggings
- ✓ Solid black belt must be work with pants
- ✓ Students may wear black or gray skirts no higher than 1" above their knee

Optional: Black blazer with Pinnacle crest