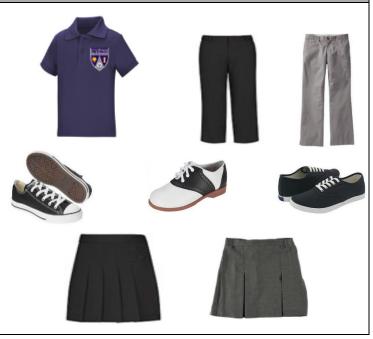

## PreK - 5th Grade:

- ✓ Purple polo
- ✓ Pinnacle crests are encouraged, but not required

Black or gray trousers/slacks/dress pants

- ✓ No denim, no leggings
- ✓ Solid black belt must be work with pants
- ✓ Students may wear black or gray skirts no higher than 1" above their knee

Black shoes with tan OR white soles

- ✓ Must be worn by ALL SCHOLARS, Monday-Friday, \*\*\*NO EXCEPTIONS\*\*\*
- ✓ No high heels