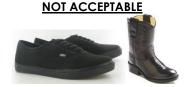

### Shoes

- Shoes <u>MUST</u> have white or tan soles
- Black soles not allowed
- No high heels, boots, flip flops, or crocs