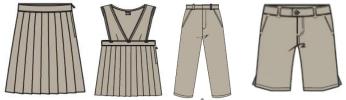

## Solid Khaki Pants/Skirts/Skorts/Jumpers

All pants should cover ankles

- No denim
- No plaid
- No lace
- No cargo pants

Ladies must wear bloomers/shorts under skirts and jumpers

Skirts/jumpers/skorts/shorts can be no more than 2 inches above the knee

Solid khaki shorts can be worn before Thanksgiving Break and after Spring Break

Every Pre-K Scholar must have one emergency change of clothing to be kept in their backpack and brought daily to classroom (shirt, pants, socks, underwear). Please put in large plastic bag and label with your child's name.